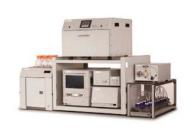

# 6. Additional Elaboration & Quality Control (QC)

• High Performance Thin Layer Chromatography (HPTLC)

- Gas Chromatography (GC)
- Gas Chromatography/Mass Spectrometry (GC/TOF/MS)

Particle & Droplet Sizing Systems

- Chromatography Instruments (HPLC, UPLC, UHPLC, GPC, SFC)
- Mass Spectrometry Instruments (MS, MS-MS, TOF, QTOF, IM/MS, GC/MSMS)