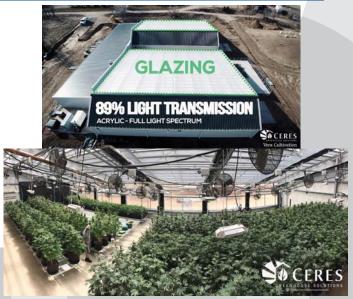

## **Specialized Cultivation Chambers & Hybrid Greenhouses**

Propagation, Cloning, Veg, Drying, Stages with A.I.Monotoring & Controlling Systems

Hybrid Greenhouses- up to 96% light transmittance with ETFE Glazing

• Program, Monitor & Control Systems for all cultivation parameters.

• Special Hybrid Greenhouses fully controlled and with Efficient Energy utilization (Geothermal, Solar, Wind, etc.)