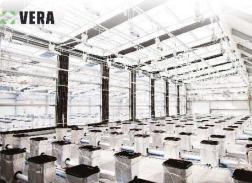

## **Specialized Cultivation Chambers & Hybrid Greenhouses**

Propagation, Cloning, Veg, Drying, Stages with A.I.Monotoring & Controlling Systems

Hybrid Greenhouses- up to 96% light transmittance with ETFE Glazing

#### 1. Cultivation & Maximum Production of the Plants

 Chambers-Rooms for cultivation and drying. Fully adjustable conditions for temperature, humidity, CO2, lighting, etc., achieving up to 5-7 crops per year.

• Program, Monitor & Control Systems for all cultivation parameters.

• Special Hybrid Greenhouses fully controlled and with Efficient Energy utilization (Geothermal, Solar, Wind, etc.)