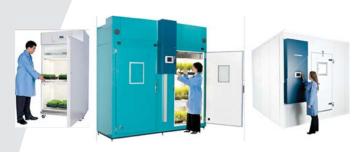

## **Specialized Cultivation Chambers & Hybrid Greenhouses**

Propagation, Cloning, Veg, Drying, Stages with A.I.Monotoring & Controlling Systems

Hybrid Greenhouses- up to 96% light transmittance with ETFE Glazing

#### 1. Cultivation & Maximum Production of the Plants

 Chambers-Rooms for cultivation and drying. Fully adjustable conditions for temperature, humidity, CO2, lighting, etc., achieving up to 5-7 crops per year.

• Program, Monitor & Control Systems for all cultivation parameters.

• Special Hybrid Greenhouses fully controlled and with Efficient Energy utilization (Geothermal, Solar, Wind, etc.)