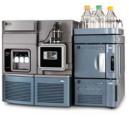

- Chromatography Instruments (HPLC, UPLC, UHPLC, GPC, SFC)
- Mass Spectrometry Instruments (MS, MS-MS, TOF, QTOF, IM/MS, GC/MSMS)